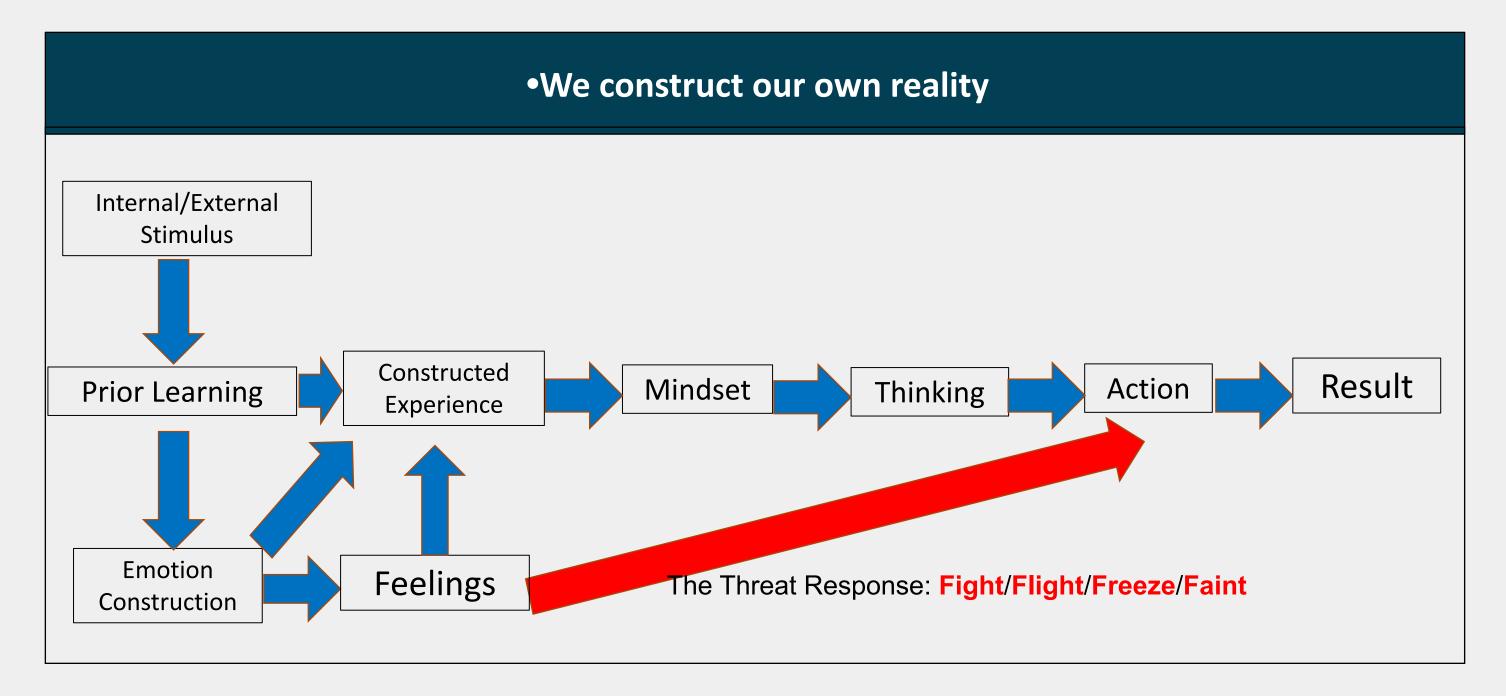

### **Perception As Reality**

## **Operationalizing Emotional IQ** (OEI) Definitions and Distinctions

**OEI Defined:** The ability to use your mind and your ability to feel, to respond to situations using prior learning, real-time observations that create internal and external stimuli, as a sources of information and input to critical thinking that leads to effective action.

Emotions and Feelings are **NOT** the same thing

- Emotions: Energy in Motion
- Feelings: A Report on the State of the Body