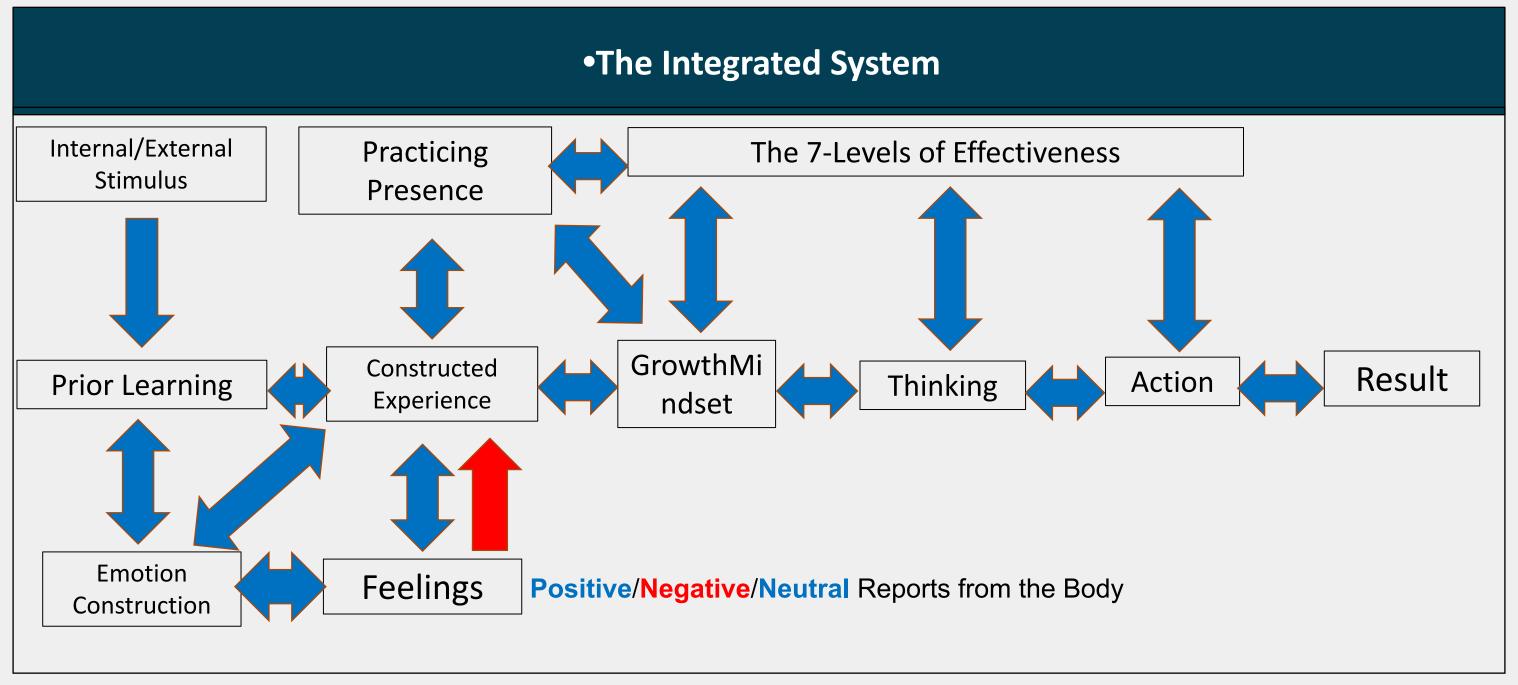

## **Operationalizing Emotional IQ** (OEI) Definitions and Distinctions

**OEI Defined:** The ability to use your mind and your ability to feel, to respond to situations using prior learning, real-time observations that create internal and external stimuli, as a sources of information and input to critical thinking that leads to effective action.

### A Complex System capable of High Performance

#### **Seven Levels of Effectiveness**

#### THE SEVEN LEVELS OF PERSONAL, GROUP AND ORGANIZATIONAL EFFECTIVENESS

#### The model provides:

- A map for personal, group and organizational development
- •Knowledge, tools and practices informed by hard science
- •Situation independent tools support effective action
- •Support mental, emotional, spiritual and physical wellbeing
- •Reduced stress; increased creativity and innovation