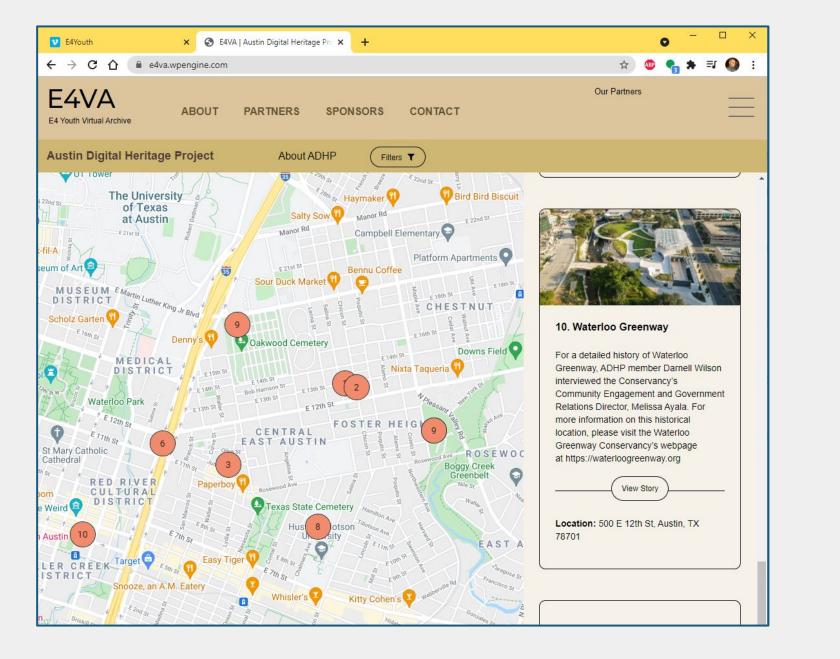

#### **Austin Digital Heritage Project Empower students to tell their stories and close the digital divide**

- Help youth explore their family histories and community.
- Educate youth on how to tell their stories.
- Introduce youth to coding basics.
- Provide youth with broadband access and digital tools through rewards.