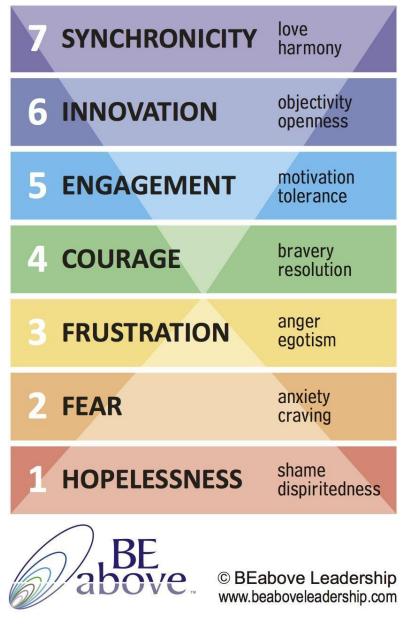

## The 7 Levels of Effectiveness: Better results; less effort

#### **Seven Levels of Effectiveness**

#### THE SEVEN LEVELS OF PERSONAL, GROUP AND ORGANIZATIONAL EFFECTIVENESS

#### The model provides:

- A map for personal, group and organizational development
- •Knowledge, tools and practices informed by hard science
- •Situation independent tools support effective action
- •Support mental, emotional, spiritual and physical wellbeing
- •Reduced stress; increased creativity and innovation